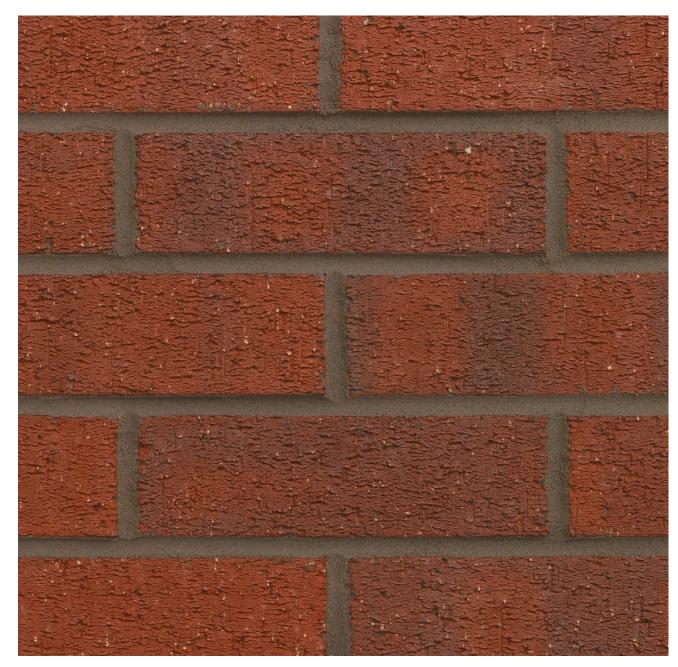

## **COUNTY MULTI RUSTIC**

## Manufactured to BS EN 771-1

**Brick type** Category II, U, Clay Masonry Unit

**Standard work size** 215 x 102.5 x 65mm

**Dimensional tolerances** Tolerance category: T2 Range category: R1

 $\begin{array}{l} \text{Compressive strength} \\ \geq 75 \text{N/mm}^2 \end{array}$ 

Water absorption  $\leq 7\%$ 

**Durability** F2

Active soluble salts content S2

**Configuration** Vertically Perforated 20-25% Voids

**Dry weight per brick** 2.50kg

**Pack size** 504

**Factory** Wilnecote

EAN 5057595002310