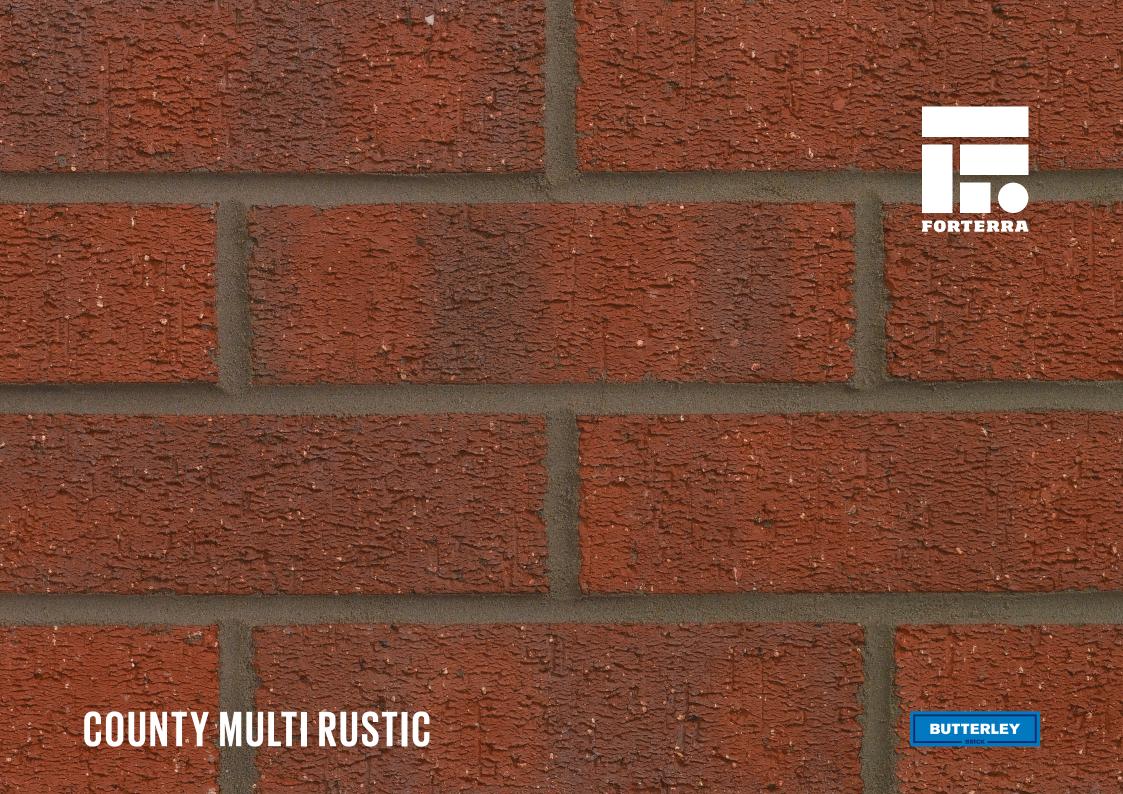

## **COUNTY MULTI RUSTIC**

## Manufactured to BS EN 771-1

**Brick type** Category II, U, Clay Masonry Unit

**Standard work size** 215 x 102.5 x 65mm

**Dimensional tolerances** Tolerance category: T2 Range category: R1

 $\begin{array}{l} \text{Compressive strength} \\ \geq 75 \text{N/mm}^2 \end{array}$ 

Water absorption  $\leq 7\%$ 

**Durability** F2

Active soluble salts content S2

**Configuration** Vertically Perforated 20-25% Voids

**Dry weight per brick** 2.50kg

**Pack size** 504

**Factory** Wilnecote

EAN 5057595002310